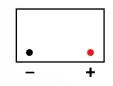

& self-discharge

| Type of charging curve            | IUU            |
|-----------------------------------|----------------|
| Charge voltage @+20°C             | 14.4V to 14.8V |
| Self-discharge per month at +20°C | 1.25%          |
| Self-discharge per month at +40°C | 5%             |

### Fitting, handling & storage

Can be mounted or stored in any orientation except inverted. 2-years storage life at +20°C without charging, or until the Open Circuit Voltage (OCV) is <12.6V or <2.10Vpc, whichever occurs first. Classified as non-spillable and approved as non-hazardous cargo for ground, sea and air transportation in accordance with the requirements of IMDG (International Maritime code for dangerous Goods) and ICAO (International Civil Aviation Organisation).

**Terminal Position** 



### **Terminal Type**











PDF Generated at https://eu.odysseybattery.com 10/09/2021 13:25:47 Information correct at time of exporting PDF. Please check website for updates.