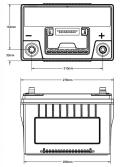

### **Dimensions & Weight**

| Length                       | 277 mm  |
|------------------------------|---------|
| Width                        | 173 mm  |
| Height (to top of terminals) | 201 mm  |
| Height Container             | 185 mm  |
| Weight                       | 22.5 kg |